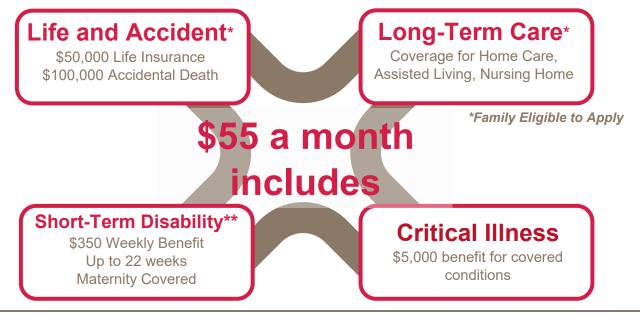

## Your Enrollment Covers the Risks in Life

Life Insurance and Accidental Death and Dismemberment

• \$50,000 of Life Insurance, \$100,000 of Accidental Death and Dismemberment

REMINDER CURRENT PARTICIPANTS

Increase your life coverage by \$50,000 up to \$350,000 this enrollment - Guarantee issue

Long-Term Care Insurance (if opting out of this feature – plan cost reduces to \$45.00 per month)

- 2 year, \$1,500 Professional Home Care, \$2,100 Assisted Living and \$3,000 Nursing Home Monthly Benefit
- Elimination Period 180 Days

#### Short-Term Disability Insurance

- (\*\*Additional Disability Coverage available for purchase if employed Outside California)
- \$350 Weekly Benefit After 30-Day waiting period
- Up to 22 weeks payout
- Maternity covered
- Benefit in addition to CA SDI and Sick Pay
  - Critical Illness Insurance
- \$5,000 per category up to \$15,000 lifetime maximum payment upon diagnosis